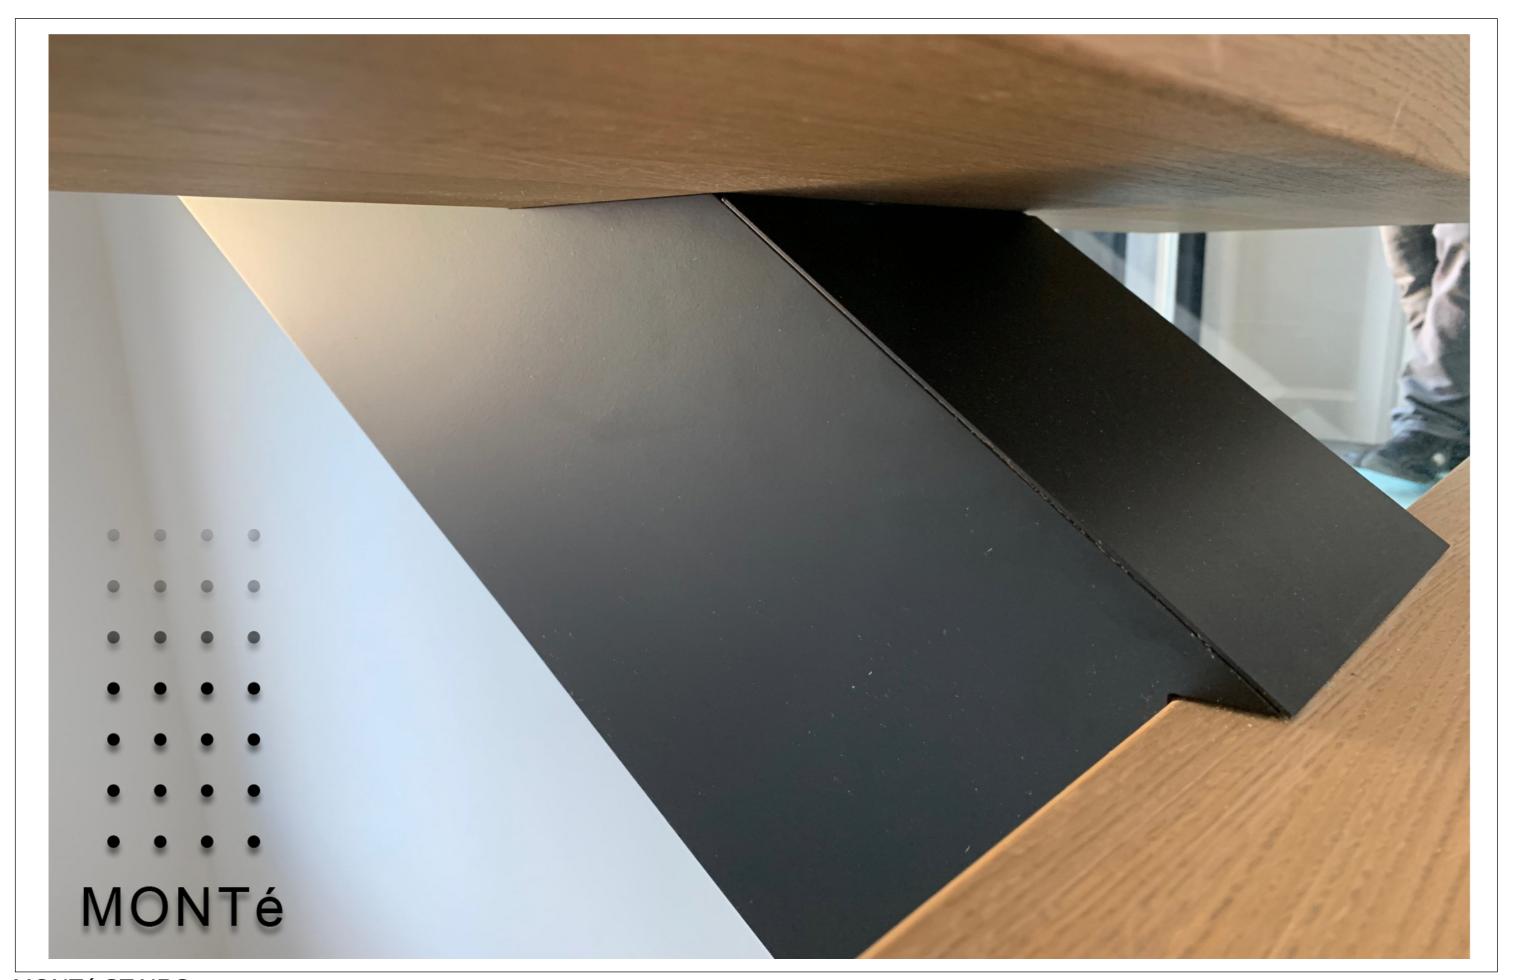

TREADS: Wood

STRINGER: Metal, (mono rail)

RISERS: NA

FINISH ON METAL: Powder coated

WOOD: All

**BOTTOM VIEW** 

TOP VIEW