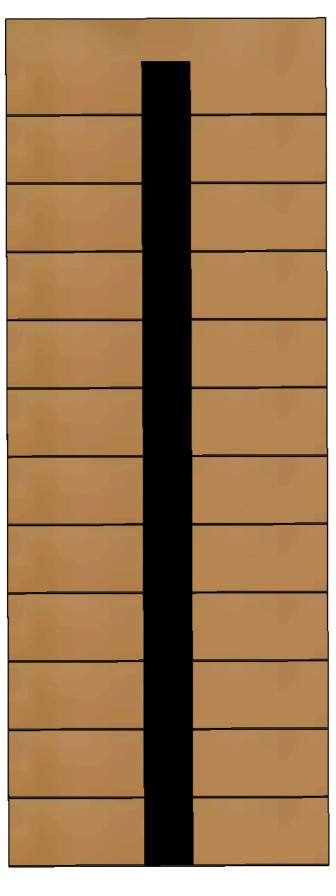

TREADS: Wood

STRINGER: Metal, (mono rail)

RISERS: NA

FINISH ON METAL: Powder coated

WOOD: All

**BOTTOM VIEW** 

TOP VIEW