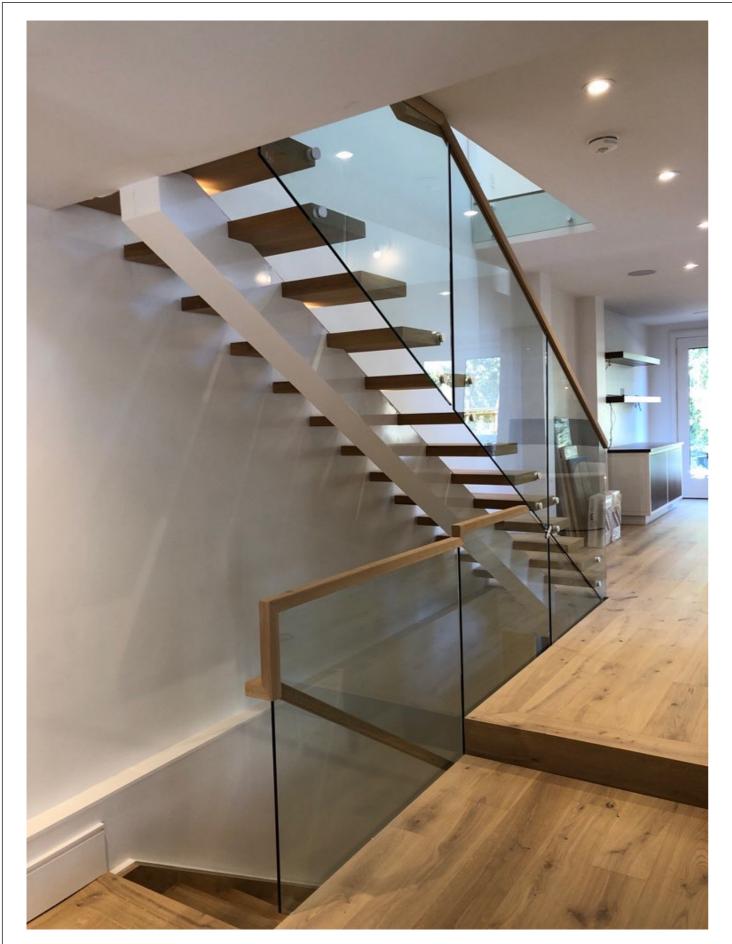

## APOLLO MODEL

Apollo model stairs are a testament to sleek, urban design, featuring a mono steel beam stringer with steps expertly notched into the structure.

This bold and innovative design creates a visually striking staircase that combines industrial chic with modern elegance. The mono steel beam stringer offers structural integrity while maintaining an open and airy feel, perfect for maximizing space in both residential and commercial settings.

With options for a variety of step materials such as wood, or metal, the Apollo model allows for customization to suit individual tastes and architectural styles.

Whether showcased in a loft apartment or a contemporary office space, Apollo stairs make a statement of cutting-edge design, reflecting the dynamic energy of the iconic god they are named after.

TREADS: Wood

STRINGER: Metal, (mono rail)

RISERS: NA

FINISH ON METAL: Powder coated

WOOD: All

**BOTTOM VIEW** 

TOP VIEW