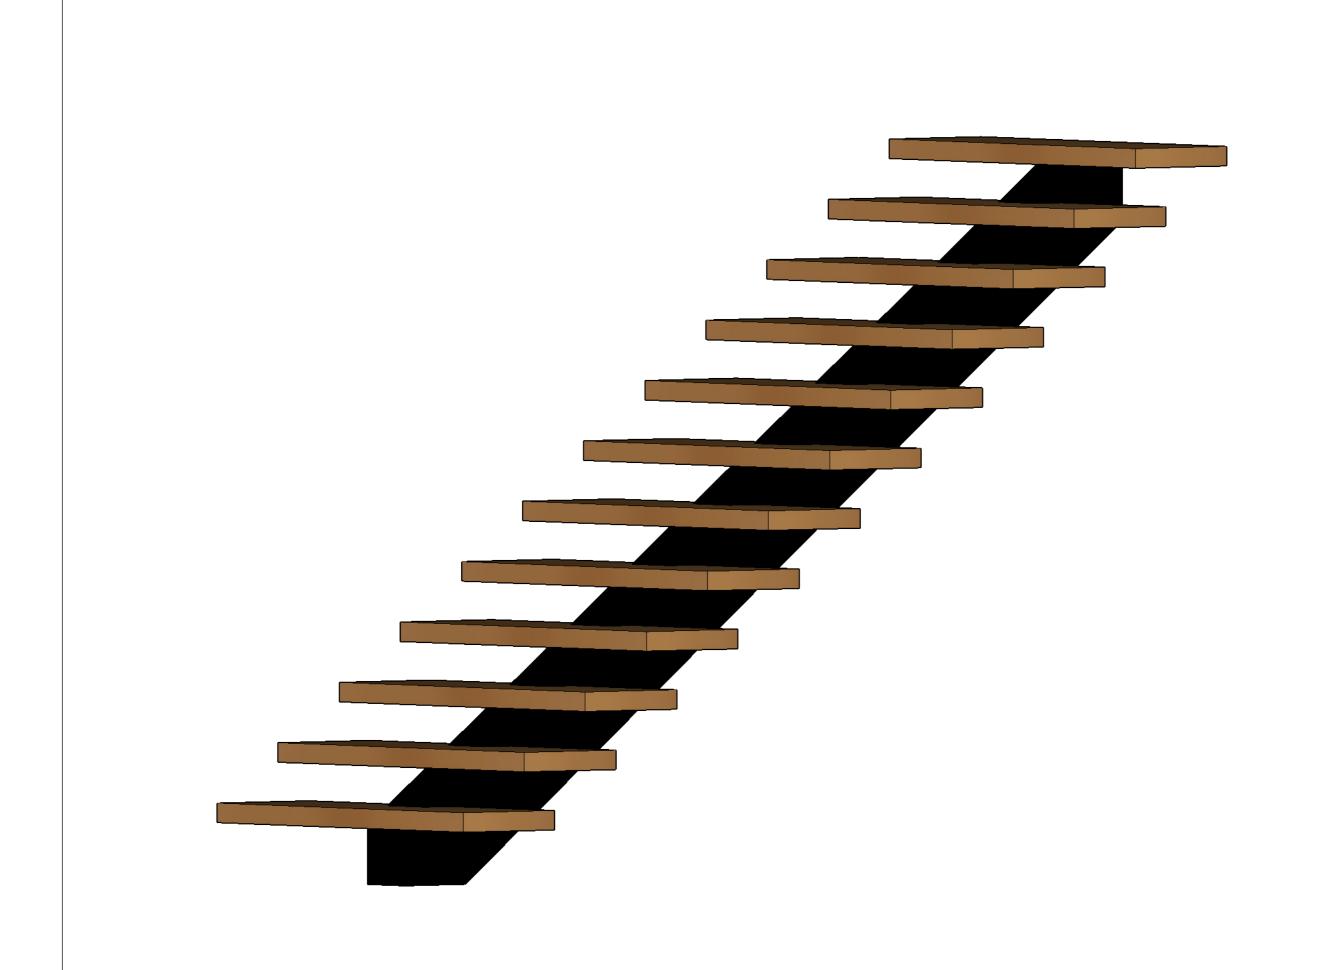

## APOLLO MODEL

Apollo model stairs are a testament to sleek, urban design, featuring a mono steel beam stringer with steps expertly notched into the structure.

This bold and innovative design creates a visually striking staircase that combines industrial chic with modern elegance. The mono steel beam stringer offers structural integrity while maintaining an open and airy feel, perfect for maximizing space in both residential and commercial settings.

TREADS: Wood

STRINGER: Metal, (mono rail)

RISERS: NA

FINISH ON METAL: Powder coated

WOOD: All

**BOTTOM VIEW** 

TOP VIEW